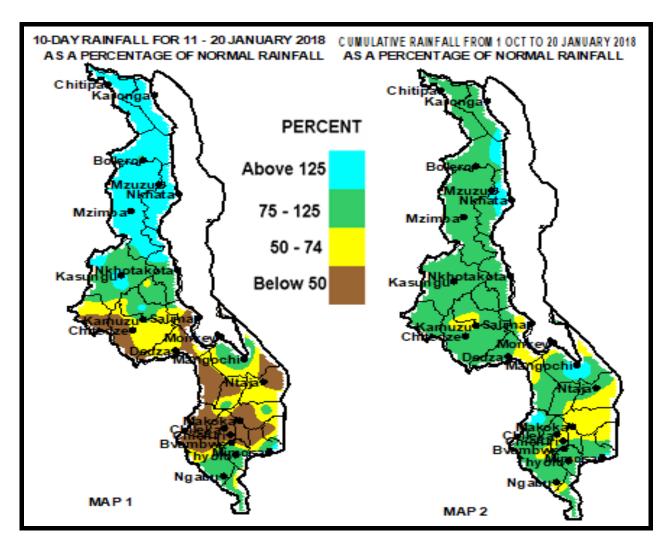

Rainfall Maps by 20 January 2018

### 1.0 WEATHER SUMMARY

During the period 11 to 20 January 2018, the Inter Tropical Convergence Zone (ITCZ) remained active over northern Malawi while a ridge of high pressure covered southern and some parts of central Malawi. As a result most areas in southern and central Malawi experienced dry weather conditions and below average cumulative rainfall amounts (Yellow and Brown colours on Map 1).

#### 1.1 RAINFALL SITUATION

During the second ten days of January 2018, most areas over northern Malawi and a few areas mainly over the eastern sector of southern and central Malawi had experienced locally heavy rainfall amounts and above average rainfall situation. High cumulative rainfall amounts in excess of 120mm during the ten day period were reported in some areas including Lujeri Tea Estate which recorded 253mm, Chitipa Met had 205mm, Dwangwa recorded 193mm, Mzuzu Met 185mm, Mbawa Research Station 182mm, Mzimba Met had 157mm, Vinthukutu Agric 151mm, Chintheche Agric 146mm, Baka Research Station and Chelinda(Nyika) reported 144mm, Chikangawa Forest had 142mm, Ekwendeni Agric 139mm, Ntchisi Boma 134mm and Nkhata Bay Met 123mm. There were also reports that heavy rains caused flooding of Kasito river in Mzimba and North Rukuru river Karonga. At the same time dry conditions and below average rainfall amounts were experienced over most areas in southern and central Malawi as shown by Yellow and Brown colours in Map 1. More details are in Table 1 and Map 1.

Map 2 shows the spatial distribution of cumulative rainfall since the season 2017/18 started in October 2017 up to 20 January 2018. The map shows that by 20 January 2018 most areas in Malawi had received normal seasonal rainfall amounts (Green colour). However, pockets of dry areas still existed particularly in southern Malawi (Yellow colour).