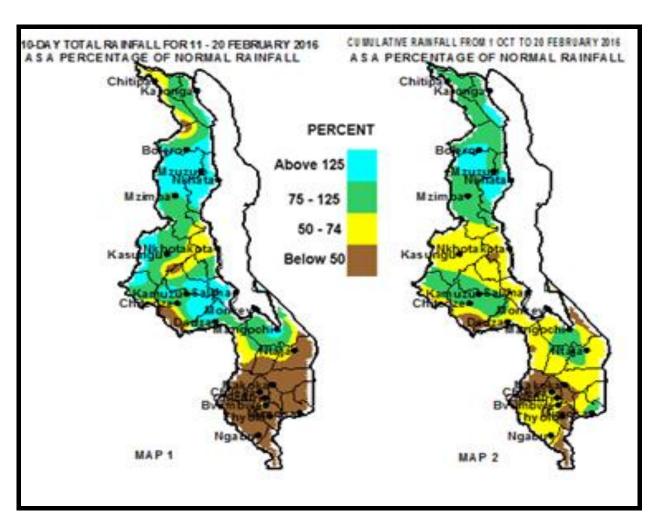

Figure 1: Rainfall Maps for 11 to 20 February 2016

#### 1.0 WEATHER SUMMRY

During the period 11 to 20 February 2016, the main rain belt was active over northern and central areas of Malawi. As a result consistent moderate to heavy rainfall was experienced over most areas in northern and central Malawi while the most areas in extreme southern Malawi (Brown colour in Map 1 in Figure 1) continued to experience low rainfall and prolonged dry spells throughout the period.

#### 1.1 RAINFALL SITUATION

During the period 11 to 20th February 2016, consistent moderate to heavy rainfall fell over most areas in northern and central Malawi. As a result many stations had reported significant above average cumulative rainfall amounts. Rainfall amounts of 125mm or more in northern Malawi were reported at Zombwe Agric which had recorded 162mm in seven days, Euthini Agric had accumulated 147mm in five days, Bwengu Agric reported 130mm, Chintheche Agric in Nkhata Bay had 154mm in four days while Rumphi Agric had recorded 128mm in seven days. These excessive rains in Mzimba north caused flooding of Kasito River. In central region such high rainfall amounts were only reported at Nathenje Agric (173mm). In contrast some areas in extreme southern parts of Malawi had experienced low rainfall and prolonged dry spells for more than twenty consecutive days. The areas that have been worst hit by prolonged dry spells are in Nsanje district and include Nsanje Boma and Makhanga. More details are in Table 1.

Map 2 in Figure 1 shows cumulative rainfall performance during the period October 2015 up to 20 February 2016. The map indicates that less than average rainfall (yellow and brown colours) has been received in most parts of southern and central Malawi and more rainfall has been received in northern Malawi. Refer to Map 2 and Table 1 for more details.